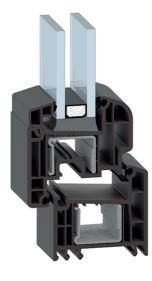

#### LEGENDA

- 1. Coextruded glass seals
- 2. Structural bonding of the glass
- 3. Galvanized steel reinforcements
- 4. Double co-extruded gasket far an excellent hold
- 5. Shaped sash profile

# PROFILE TECHNICAL FEATURES

| PVC Extruded profiles            | REHAU RAUFIPRO             |
|----------------------------------|----------------------------|
| Type of Water Air Wind Tightness | DOUBLE GASKET              |
| Burglary Resistence              | UP TO RC2                  |
| Glass Applications               | GLAZING BEADS OF 45° BREAK |
| Double Glazing                   | UPTO41 MM                  |

# GENERAI SYSTEM PERFORMANCE

| Thermal Trasmittance Ug glass = 1,0 warm edge | UW = 1,3 W/M2K              |
|-----------------------------------------------|-----------------------------|
| Air Permeability                              | CLASS 4                     |
| Watertightness                                | 9AWINDOWS / 5A DOOR WINDOWS |
| Wind Load Resistence                          | C2/B3                       |
| Soundproofing                                 | UP TO 48 DB                 |