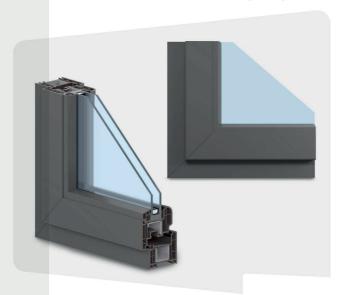

#### AVAILABLE JOINTS PROFILE

45° PROFILE

# SYSTEM BASIC DIMENSIONS

**SASH** 70/78 MM