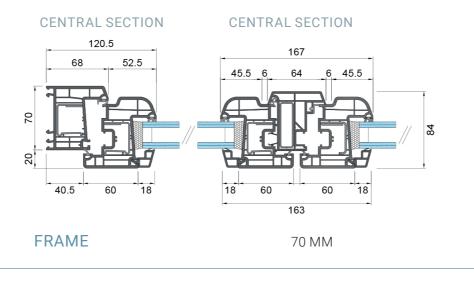

|
| Soundproofing                                 | UP TO 48 DB                 |





#### AVAILABLE AESTHETIC LINES

CLASSIC LINE DESIGN LINE FLAT LINE ROUND LINE









90° PROFILE

#### AVAILABLE JOINTS PROFILE

45° PROFILE







#### **OVER 50 SHADES**

Over 50 colors to choose from, particular shapes that can be seamlessly made, the possibility to match windows and doors thanks to the NEW LIVING collection: with the REHAU 70 mm profiles it is possible to free your imagination, create your own style and transform the window into a decorating piece.

Besides the shades you choose, the window will keep its appearance unchanged in time. Since REHAU pr,efiles can resist atmospheric agents, the color will remain intact aver years.







# SYSTEM BASIC DIMENSIONS



**SASH** 70/78 MM





# ITALIAN ARTISAN EXCELLENCE FOR CUSTOMIZED WINDOWS

ITALIAN WINDOWS: TAILOR-MADE PERFECTION.

Made in Italy DS windows are produced by expert window fitters who dedicate the maximum care and attention to detail, offering customized solutions and high quality services.

DS qualified professionals provide consultancy, they carry out site inspections, they guarantee an impeccable installation and offer an excellent after-sales assistance service.



#### DELUXE SYSTEMS PTE LTD

National Design Centre 111 Middle Rd #03-01 Singapore 188969 W.A. Phone +6582678923 info@ds.asia

WWW.DS.ASIA