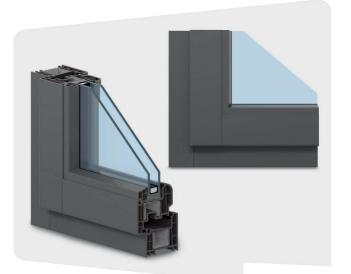

#### AVAILABLE JOINTS PROFILE

45° PROFILE

# SYSTEM BASIC DIMENSIONS

**SASH** 70/78 MM