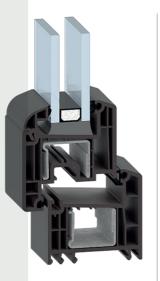

#### LEGENDA

- 1. Coextruded glass seals
- 2. Structural bonding of the glass
- 3. Galvanized steel reinforcements
- 4. Double co-extruded gasket far an excellent hold
- 5. Shaped sash profile

# PROFILE TECHNICAL FEATURES

| PVC Extruded profiles            | REHAU RAUFIPRO             |
|----------------------------------|----------------------------|
| Type of Water Air Wind Tightness | DOUBLE GASKET              |
| Burglary Resistence              | UP TO RC2                  |
| Glass Applications               | GLAZING BEADS OF 45° BREAK |
| Double Glazing                   | UPTO41 MM                  |

# GENERAI SYSTEM PERFORMANCE

| Thermal Trasmittance Ug glass = 1,0 warm edge | UW = 1,3 W/M2K              |
|-----------------------------------------------|-----------------------------|
| Air Permeability                              | CLASS 4                     |
| Watertightness                                | 9AWINDOWS / 5A DOOR WINDOWS |
| Wind Load Resistence                          | C2/B3                       |
| Soundproofing                                 | UP TO 48 DB                 |