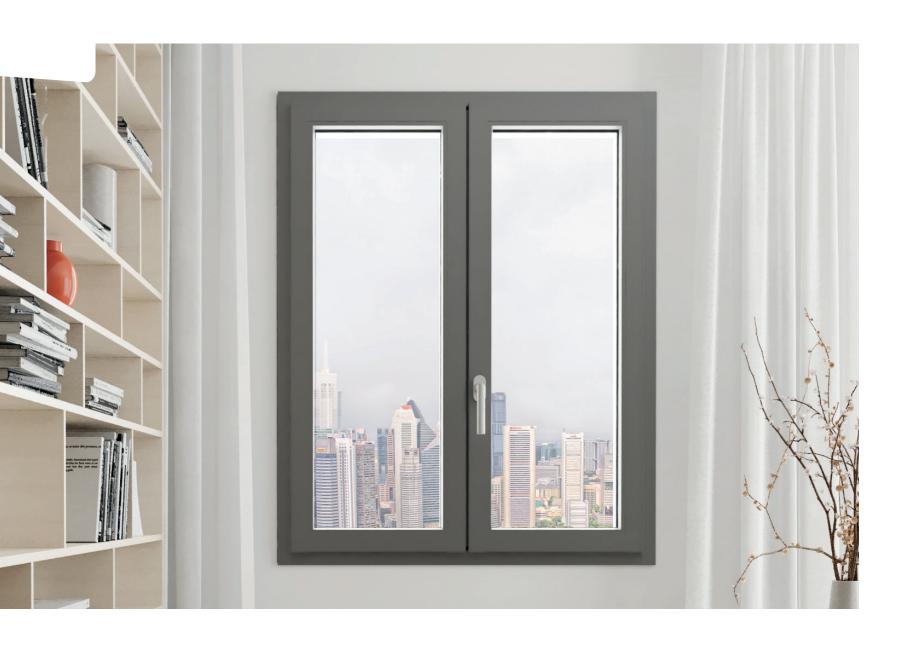

# ITALIAN ARTISAN EXCELLENCE FOR CUSTOMIZED WINDOWS

ITALIAN WINDOWS: TAILOR-MADE PERFECTION.

Made in Italy DS windows are produced by expert window fitters who dedicate the maximum care and attention to detail, offering customized solutions and high quality services.

DS qualified professionals provide consultancy, they carry out site inspections, they guarantee an impeccable installation and offer an excellent after-sales assistance service.