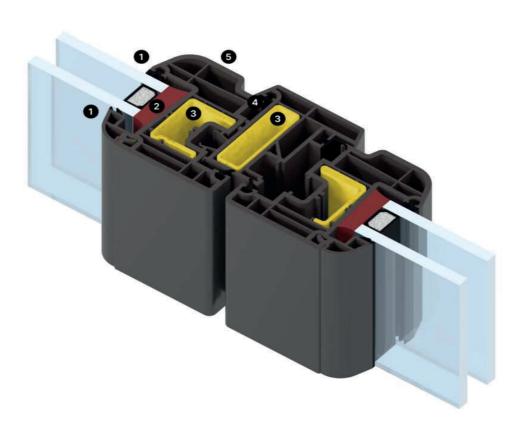

#### LEGENDA

- 1. Coextruded glass seals
- 2. Structural bonding of the glass
- 3. Galvanized steel reinforcements
- 4. Double co-extruded gasket far an excellent hold
- 5. Shaped sash profile