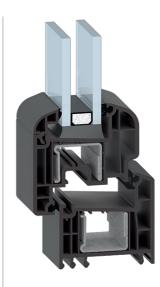

#### LEGENDA

- 1. Coextruded glass seals
- 2. Structural bonding of the glass
- 3. Galvanized steel reinforcements
- 4. Double co-extruded gasket far an excellent hold
- 5. Shaped sash profile

# PROFILE TECHNICAL FEATURES

| PVC Extruded profiles            | REHAU RAUFIPRO             |
|----------------------------------|----------------------------|
| Type of Water Air Wind Tightness | DOUBLE GASKET              |
| Burglary Resistence              | UP TO RC2                  |
| Glass Applications               | GLAZING BEADS OF 45° BREAK |
| Double Glazing                   | UPTO41 MM                  |

# GENERAI SYSTEM PERFORMANCE

| Thermal Trasmittance Ug glass = 1,0 warm edge | UW = 1,3 W/M2K              |
|-----------------------------------------------|-----------------------------|
| Air Permeability                              | CLASS 4                     |
| Watertightness                                | 9AWINDOWS / 5A DOOR WINDOWS |
| Wind Load Resistence                          | C2/B3                       |
| Soundproofing                                 | UP TO 48 DB                 |