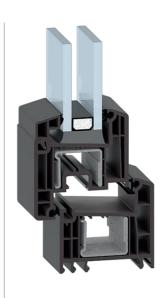

#### LEGENDA

- 1. Coextruded glass seals
- 2. Structural bonding of the glass
- 3. Galvanized steel reinforcements
- 4. Double co-extruded gasket far an excellent hold
- 5. Shaped sash profile

# PROFILE TECHNICAL FEATURES

| PVC Extruded profiles            | REHAU RAUFIPRO             |
|----------------------------------|----------------------------|
| Type of Water Air Wind Tightness | DOUBLE GASKET              |
| Burglary Resistence              | UP TO RC2                  |
| Glass Applications               | GLAZING BEADS OF 45° BREAK |
| Double Glazing                   | UPTO41 MM                  |

# GENERAI SYSTEM PERFORMANCE

| Thermal Trasmittance Ug glass = 1,0 warm edge | UW = 1,3 W/M2K              |
|-----------------------------------------------|-----------------------------|
| Air Permeability                              | CLASS 4                     |
| Watertightness                                | 9AWINDOWS / 5A DOOR WINDOWS |
| Wind Load Resistence                          | C2/B3                       |
| Soundproofing                                 | UP TO 48 DB                 |