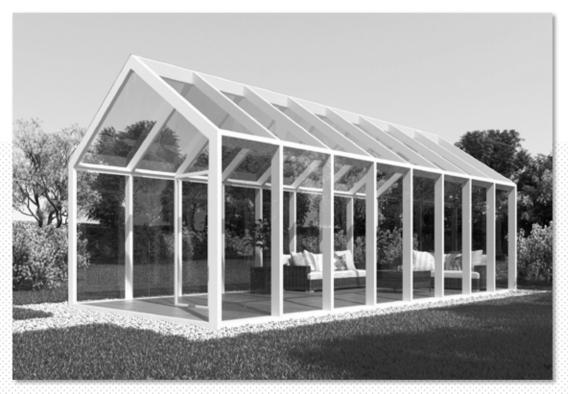

## PANORAMIC GLASS WINDOWS

#### PANORAMIC GLASS WINDOWS

Numerous systems, models and versions of removable panoramic windows, including VePa compliant with the law, allow us to offer our customers a wide choice of products, each of which is optimized to offer the optimal solution for every need and use in the design and installation.

#### PANORAMIC GLASS WINDOWS

The glass slides in parallel on multi-way upper and lower tracks (grooves); they are packed laterally, leaning against each other, leaving only one door exposed. System suitable for verandas and porches, or for external structures such as pergolas, sunshades and climatic greenhouses.