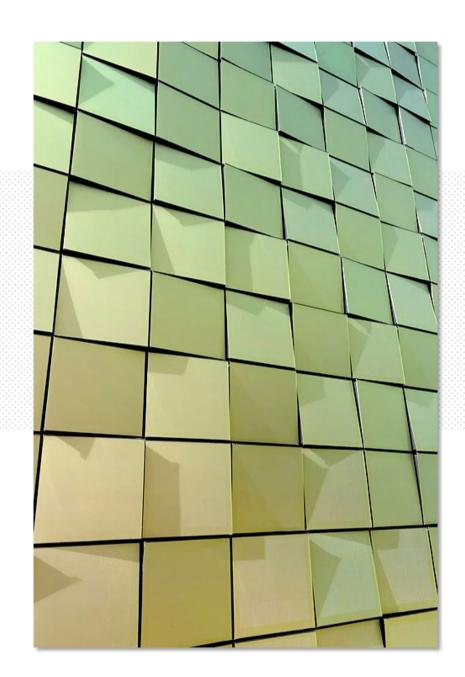

#### **BIG PROJECTS**

Many building systems and components can be collected and made with G2G or BIPV (Building Integrated PhotoVoltaic) photovoltaic glass, an innovative integrated solar collection system that can be made of any color and with any texture and which, therefore, will blend in with the construction outfit, thus being imperceptible, of great aesthetic value and architectural value.

## PHOTOVOLTAIC BIPV FOR BUILDING OUTFITS-

# PHOTOVOLTAIC BIPY FOR BUILDING OUTFITS