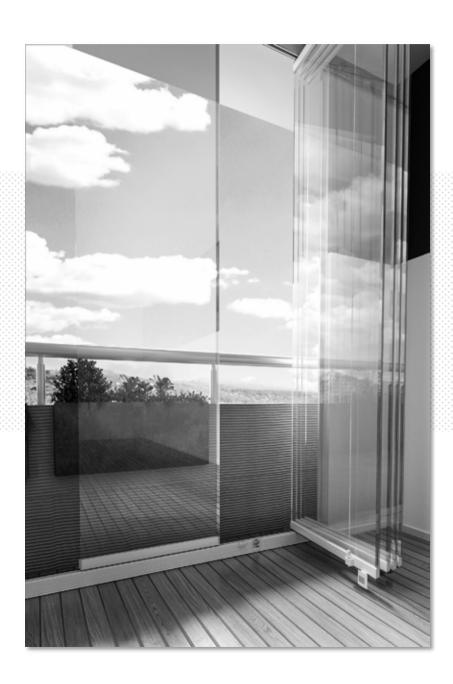

#### SYSTEM: BOOK

The glass slides in line on upper and lower tracks, with a single path, and are packed laterally, rotating and leaning against each other, at ninety degrees, like the pages of a book. Totally disappearing from sight. System suitable for balconies with parapet.

#### PANORAMIC GLASS WINDOWS

The glass slides in parallel on multi-way upper and lower tracks (grooves); they are packed laterally, leaning against each other, leaving only one door exposed. System suitable for verandas and porches, or for external structures such as pergolas, sunshades and climatic greenhouses.