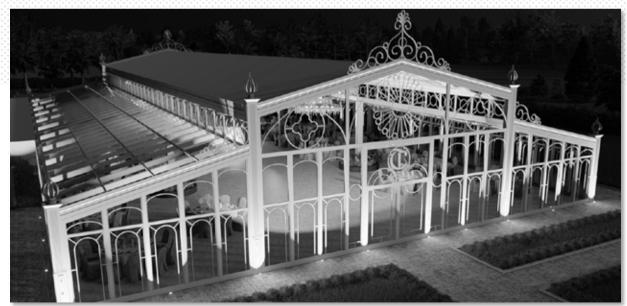

# HO.RE.CA / BIG PROJECTS

Large self-supporting or attached structures and roofs, in steel, aluminum or wood for large-scale catering, for events, for ceremony rooms and banqueting.

#### **BIG PROJECTS**

Special projects and customized creations of any size or type.