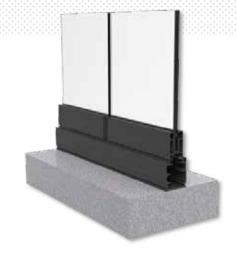

#### SYSTEM: BOOK

The glass slides in line on upper and lower tracks, with a single path, and are packed laterally, rotating and leaning against each other, at ninety degrees, like the pages of a book. Totally disappearing from sight. System suitable for balconies with parapet.

#### PANORAMIC GLASS WINDOWS

The glass slides in parallel on multi-way upper and lower tracks (grooves); they are packed laterally, leaning against each other, leaving only one door exposed. System suitable for verandas and porches, or for external structures such as pergolas, sunshades and climatic greenhouses.