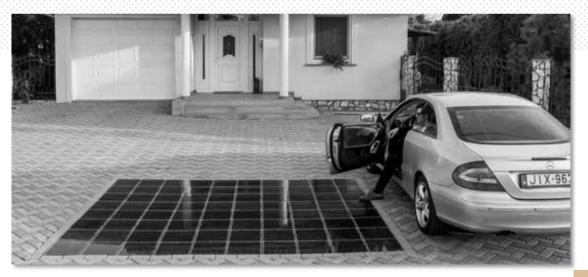

## COLLECTING SOLIDS AND FLOORS

BIPV for self-illuminating photovoltaic cycle paths or for pedestrian and vehicle paving, with storage, or for acoustic barriers, can be an excellent alternative to traditional photovoltaic panels.