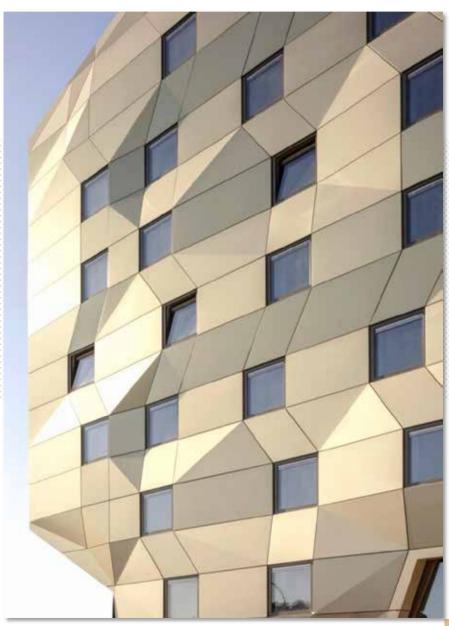

#### **BIG PROJECTS**

Many building systems and components can be collected and made with G2G or BIPV (Building Integrated PhotoVoltaic) photovoltaic glass, an innovative integrated solar collection system that can be made of any color and with any texture and which, therefore, will blend in with the construction outfit, thus being imperceptible, of great aesthetic value and architectural value.

## PHOTOVOLTAIC BIPV FOR BUILDING OUTFITS-

# PHOTOVOLTAIC BIPY FOR BUILDING OUTFITS