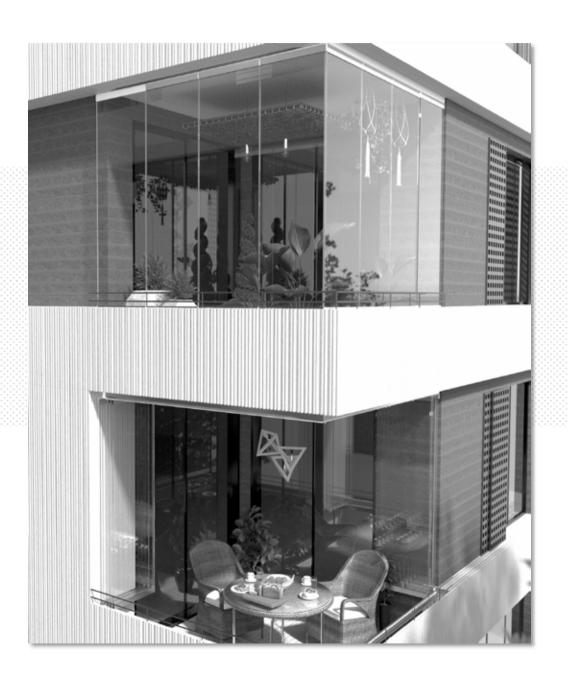

#### SYSTEM: BOOK

The glass slides in line on upper and lower tracks, with a single path, and are packed laterally, rotating and leaning against each other, at ninety degrees, like the pages of a book. Totally disappearing from sight. System suitable for balconies with parapet.

#### PANORAMIC GLASS WINDOWS

The glass slides in parallel on multi-way upper and lower tracks (grooves); they are packed laterally, leaning against each other, leaving only one door exposed. System suitable for verandas and porches, or for external structures such as pergolas, sunshades and climatic greenhouses.