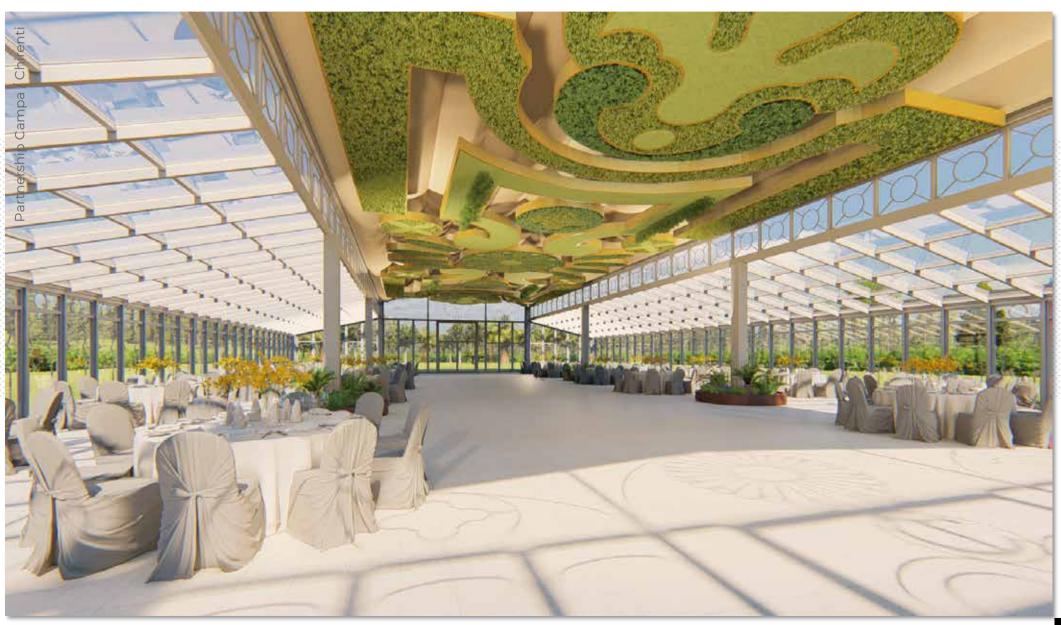

# HO.RE.CA / BIG PROJECTS

Large self-supporting or attached structures and roofs, in steel, aluminum or wood for large-scale catering, for events, for ceremony rooms and banqueting.

#### **BIG PROJECTS**

Special projects and customized creations of any size or type.