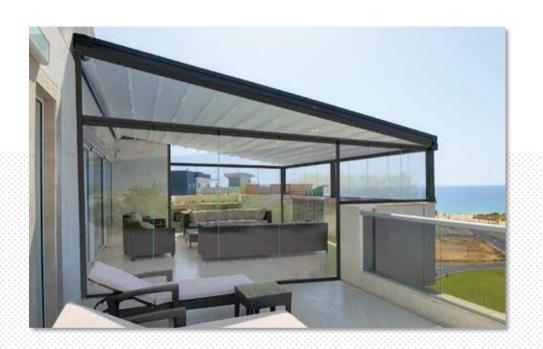

# SYSTEM: PANORA

There are many of our systems, models and versions of outdoor structures and covers, to protect and use outdoor spaces adjacent to or against buildings all year round. Numerous solutions for gardens of private homes and outdoor spaces or dehors used for catering, tourism, hospitality and seasonal adjustment.

#### PANORAMIC GLASS WINDOWS

The glass slides in parallel on multi-way upper and lower tracks (grooves); they are packed laterally, leaning against each other, leaving only one door exposed. System suitable for verandas and porches, or for external structures such as pergolas, sunshades and climatic greenhouses.