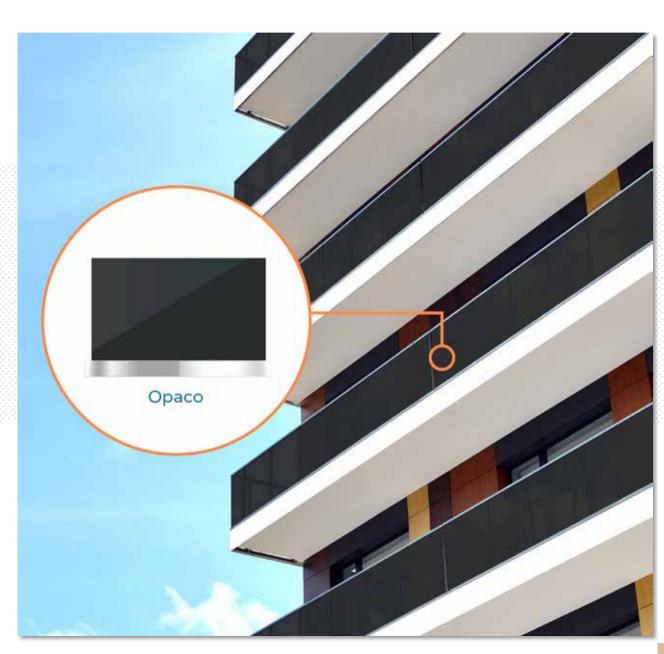

## PHOTOVOLTAIC BALUSTRADES

The colored photovoltaic BIPV modules are ideal for being applied against the railings or balustrades of buildings and for self-consumption. They can be easily attached vertically and represent a good alternative to traditional modules that are unaesthetic and impactful and which require horizontal surfaces that are not always available.