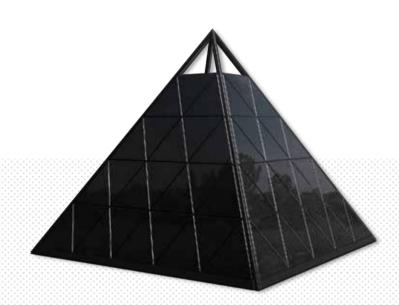

The three-dimensional solids that are captured are iconic objects, real energy sculptures. They capture solar energy, accumulating it for self-consumption. Ideal as outdoor furniture for direct production of solar energy.

## COLLECTING SOLIDS AND FLOORS

BIPV for self-illuminating photovoltaic cycle paths or for pedestrian and vehicle paving, with storage, or for acoustic barriers, can be an excellent alternative to traditional photovoltaic panels.