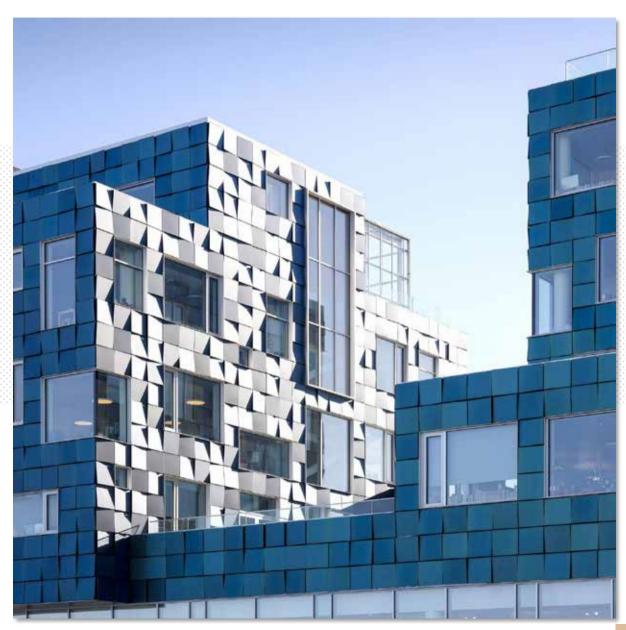

#### **BIG PROJECTS**

Many building systems and components can be collected and made with G2G or BIPV (Building Integrated PhotoVoltaic) photovoltaic glass, an innovative integrated solar collection system that can be made of any color and with any texture and which, therefore, will blend in with the construction outfit, thus being imperceptible, of great aesthetic value and architectural value.

## PHOTOVOLTAIC BIPV FOR BUILDING OUTFITS-

# PHOTOVOLTAIC BIPY FOR BUILDING OUTFITS