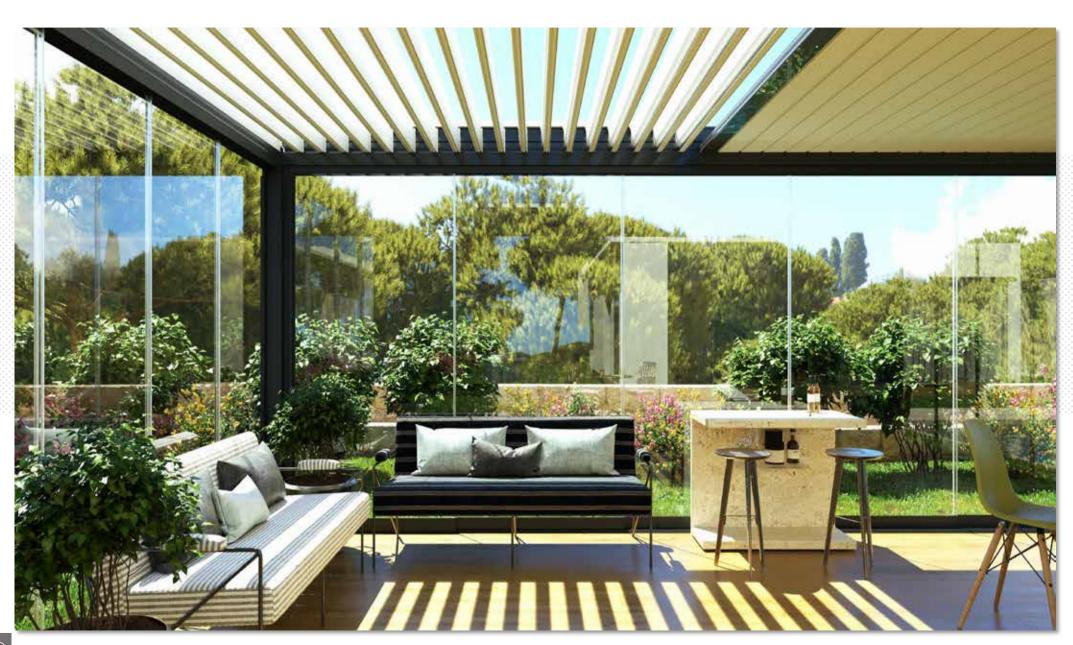

# SYSTEM: PANORA

There are many of our systems, models and versions of outdoor structures and covers, to protect and use outdoor spaces adjacent to or against buildings all year round. Numerous solutions for gardens of private homes and outdoor spaces or dehors used for catering, tourism, hospitality and seasonal adjustment.

#### PANORAMIC GLASS WINDOWS

The glass slides in parallel on multi-way upper and lower tracks (grooves); they are packed laterally, leaning against each other, leaving only one door exposed. System suitable for verandas and porches, or for external structures such as pergolas, sunshades and climatic greenhouses.