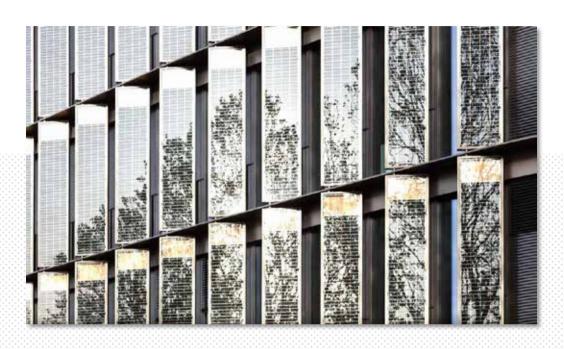

#### **BIG PROJECTS**

Many building systems and components can be collected and made with G2G or BIPV (Building Integrated PhotoVoltaic) photovoltaic glass, an innovative integrated solar collection system that can be made of any color and with any texture and which, therefore, will blend in with the construction outfit, thus being imperceptible, of great aesthetic value and architectural value.

## PHOTOVOLTAIC BIPV FOR BUILDING OUTFITS-

# PHOTOVOLTAIC BIPY FOR BUILDING OUTFITS