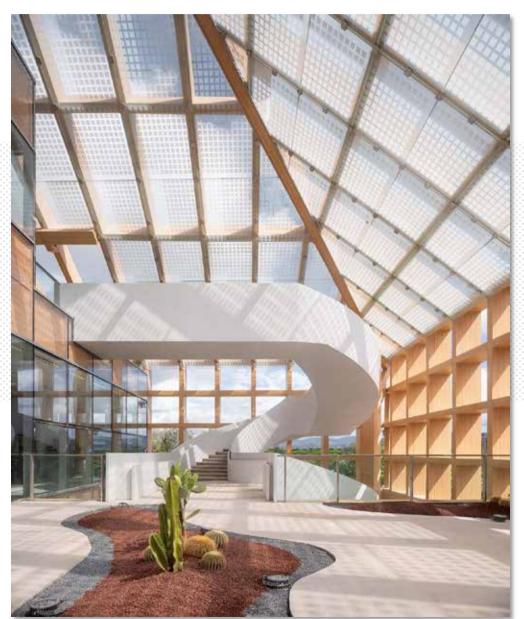

#### SOLAR GREENHOUSE

Solar greenhouses can be collected thanks to the insertion of GtoG photovoltaic glass or BIPV (Building Integrated PhotoVoltaic), an innovative integrated solar collection system that can be made of any color and with any texture and which, therefore, will blend in with the construction outfit, thus being imperceptible and of great aesthetic-architectural value.

## SOLAR ENERGY GREENHOUSE