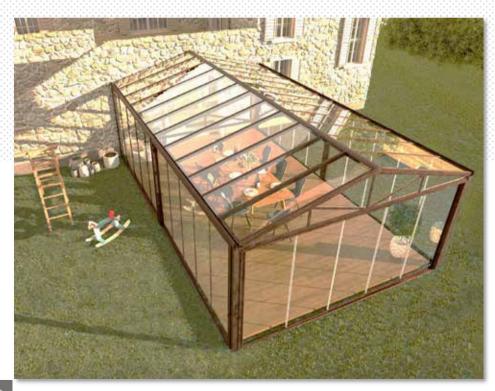

#### PANORAMIC GLASS WINDOWS

The glass slides in parallel on multi-way upper and lower tracks (grooves); they are packed laterally, leaning against each other, leaving only one door exposed. System suitable for verandas and porches, or for external structures such as pergolas, sunshades and climatic greenhouses.

## SYSTEM: SOLCO