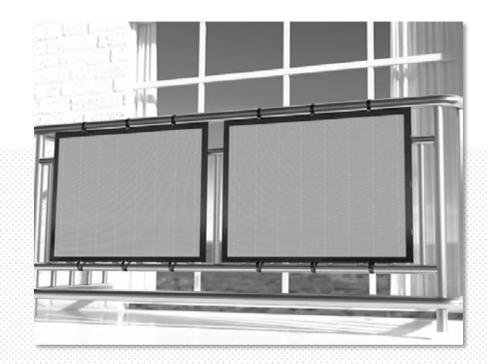

## PHOTOVOLTAIC BALUSTRADES

The colored photovoltaic BIPV modules are ideal for being applied against the railings or balustrades of buildings and for self-consumption. They can be easily attached vertically and represent a good alternative to traditional modules that are unaesthetic and impactful and which require horizontal surfaces that are not always available.