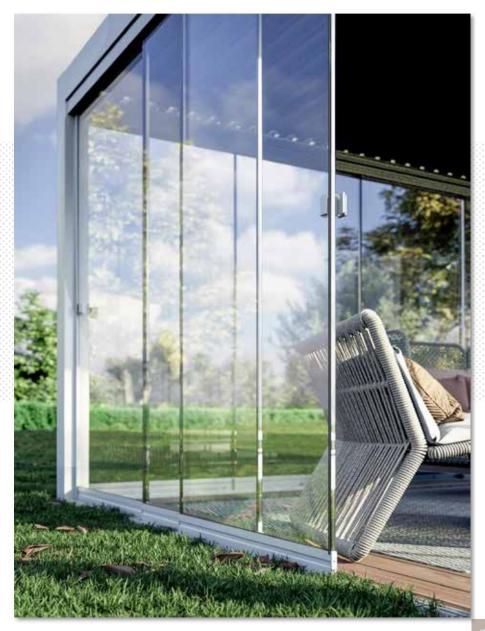

#### PANORAMIC GLASS WINDOWS

#### PANORAMIC GLASS WINDOWS

The glass slides in parallel on multi-way upper and lower tracks (grooves); they are packed laterally, leaning against each other, leaving only one door exposed. System suitable for verandas and porches, or for external structures such as pergolas, sunshades and climatic greenhouses.