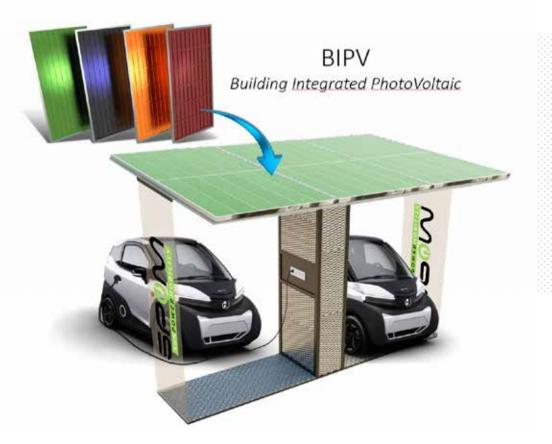

# PHOTOVOLTAIC SHELTERS / CHARGING BOXES

The photovoltaic BIPV for solar collection can be integrated into numerous efficient structures for the direct accumulation of solar energy, such as charging stations, energetically autonomous exhibition boxes and protective shelters for charging electric microcars and city cars and for electric micro mobility in general.