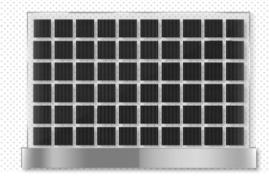

## PHOTOVOLTAIC BALUSTRADES

The colored photovoltaic BIPV modules are ideal for being applied against the railings or balustrades of buildings and for self-consumption. They can be easily attached vertically and represent a good alternative to traditional modules that are unaesthetic and impactful and which require horizontal surfaces that are not always available.

#### PHOTOVOLTAIC BALUSTRADES