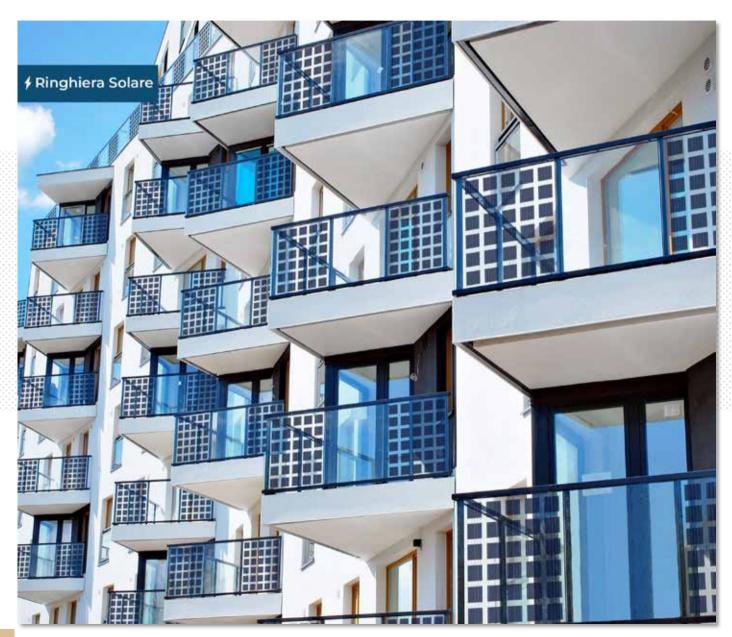

## PHOTOVOLTAIC BALUSTRADES

The colored photovoltaic BIPV modules are ideal for being applied against the railings or balustrades of buildings and for self-consumption. They can be easily attached vertically and represent a good alternative to traditional modules that are unaesthetic and impactful and which require horizontal surfaces that are not always available.

#### PHOTOVOLTAIC BALUSTRADES