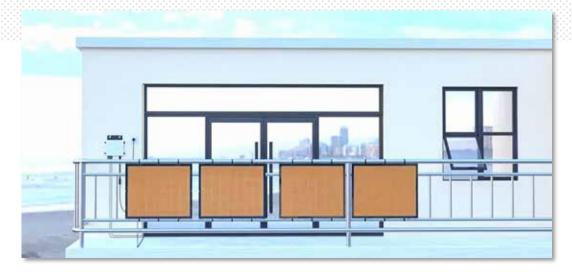

## PHOTOVOLTAIC BALUSTRADES

The colored photovoltaic BIPV modules are ideal for being applied against the railings or balustrades of buildings and for self-consumption. They can be easily attached vertically and represent a good alternative to traditional modules that are unaesthetic and impactful and which require horizontal surfaces that are not always available.