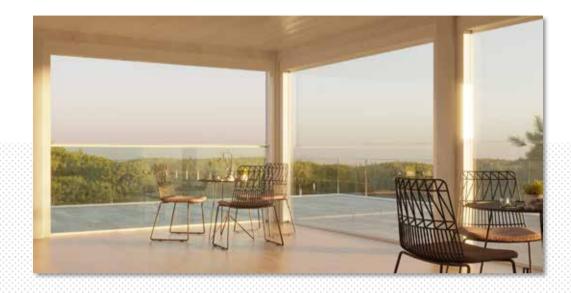

#### SYSTEM: BOOK

The glass slides in line on upper and lower tracks, with a single path, and are packed laterally, rotating and leaning against each other, at ninety degrees, like the pages of a book. Totally disappearing from sight. System suitable for balconies with parapet.