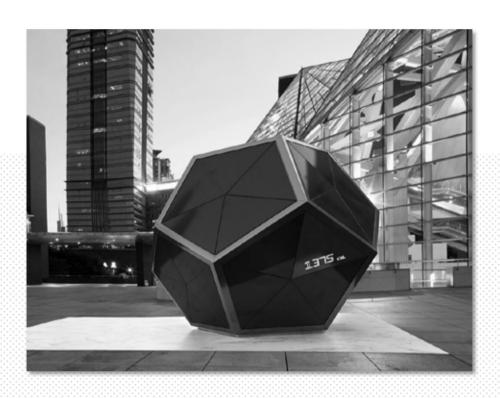

The three-dimensional solids that are captured are iconic objects, real energy sculptures. They capture solar energy, accumulating it for self-consumption. Ideal as outdoor furniture for direct production of solar energy.

## COLLECTING SOLIDS AND FLOORS

BIPV for self-illuminating photovoltaic cycle paths or for pedestrian and vehicle paving, with storage, or for acoustic barriers, can be an excellent alternative to traditional photovoltaic panels.