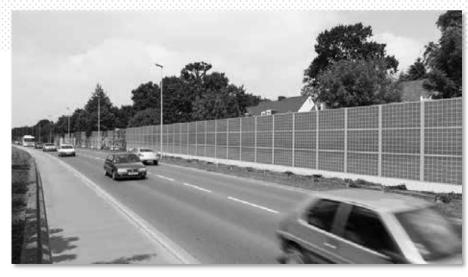

## COLLECTING SOLIDS AND FLOORS

BIPV for self-illuminating photovoltaic cycle paths or for pedestrian and vehicle paving, with storage, or for acoustic barriers, can be an excellent alternative to traditional photovoltaic panels.