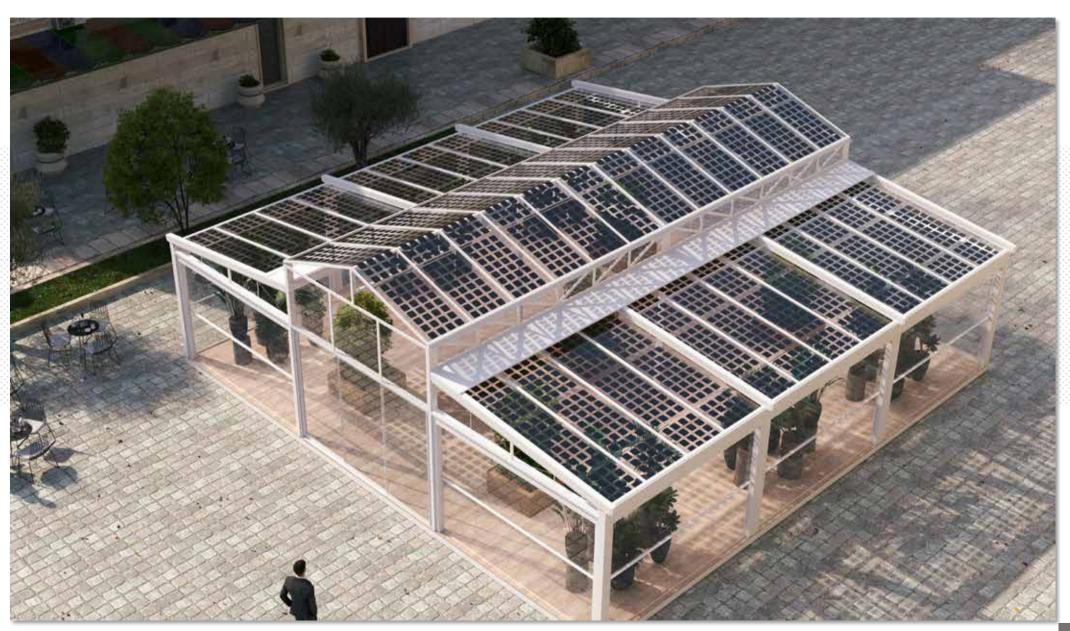

#### SOLAR GREENHOUSE

Solar greenhouses can be collected thanks to the insertion of GtoG photovoltaic glass or BIPV (Building Integrated PhotoVoltaic), an innovative integrated solar collection system that can be made of any color and with any texture and which, therefore, will blend in with the construction outfit, thus being imperceptible and of great aesthetic-architectural value.

## SOLAR ENERGY GREENHOUSE