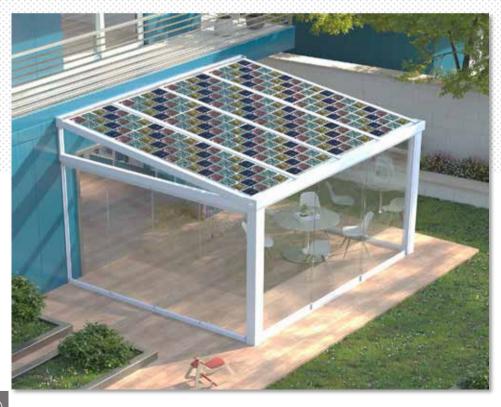

#### SOLAR GREENHOUSE

Solar greenhouses can be collected thanks to the insertion of GtoG photovoltaic glass or BIPV (Building Integrated PhotoVoltaic), an innovative integrated solar collection system that can be made of any color and with any texture and which, therefore, will blend in with the construction outfit, thus being imperceptible and of great aesthetic-architectural value.

## SOLAR ENERGY GREENHOUSE