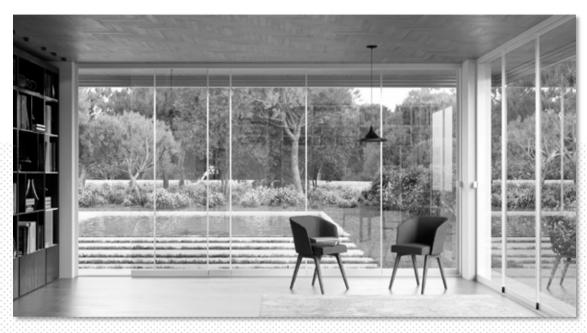

#### PANORAMIC GLASS WINDOWS

Numerous systems, models and versions of removable panoramic windows, including VePa compliant with the law, allow us to offer our customers a wide choice of products, each of which is optimized to offer the optimal solution for every need and use in the design and installation.

#### SYSTEM: BOOK

The glass slides in line on upper and lower tracks, with a single path, and are packed laterally, rotating and leaning against each other, at ninety degrees, like the pages of a book. Totally disappearing from sight. System suitable for balconies with parapet.