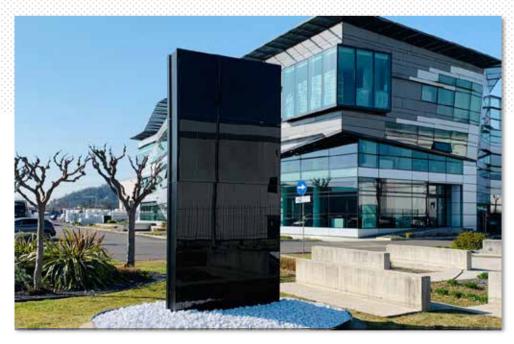

The three-dimensional solids that are captured are iconic objects, real energy sculptures. They capture solar energy, accumulating it for self-consumption. Ideal as outdoor furniture for direct production of solar energy.

## COLLECTING SOLIDS AND FLOORS

BIPV for self-illuminating photovoltaic cycle paths or for pedestrian and vehicle paving, with storage, or for acoustic barriers, can be an excellent alternative to traditional photovoltaic panels.