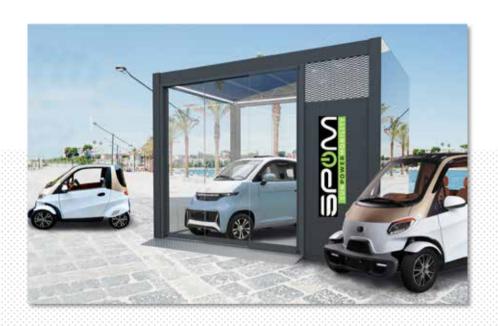

# PHOTOVOLTAIC SHELTERS / CHARGING BOXES

The photovoltaic BIPV for solar collection can be integrated into numerous efficient structures for the direct accumulation of solar energy, such as charging stations, energetically autonomous exhibition boxes and protective shelters for charging electric microcars and city cars and for electric micro mobility in general.