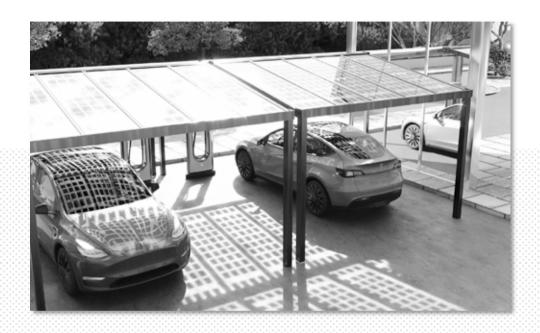

# PHOTOVOLTAIC SHELTERS / CHARGING BOXES

The photovoltaic BIPV for solar collection can be integrated into numerous efficient structures for the direct accumulation of solar energy, such as charging stations, energetically autonomous exhibition boxes and protective shelters for charging electric microcars and city cars and for electric micro mobility in general.