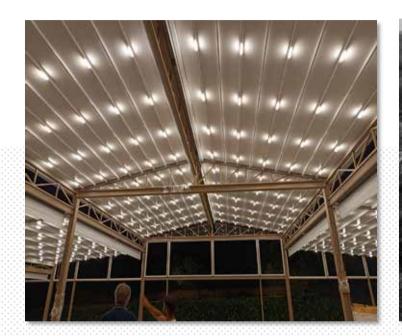

#### PERCOTUNNEL

Self-supporting or attached aluminum structure, with motorized retractable slat system.

Integrated LED perimeter lighting. Ideal for private spaces, public places and outdoor area for catering.