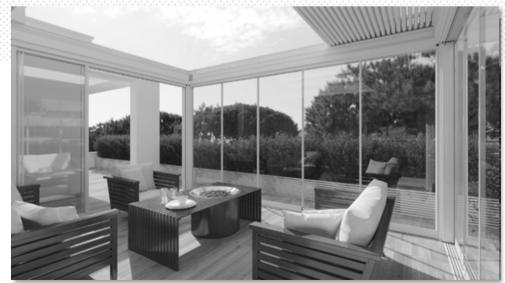

#### PANORAMIC GLASS WINDOWS

The glass slides in parallel on multi-way upper and lower tracks (grooves); they are packed laterally, leaning against each other, leaving only one door exposed. System suitable for verandas and porches, or for external structures such as pergolas, sunshades and climatic greenhouses.

## SYSTEM: SOLCO