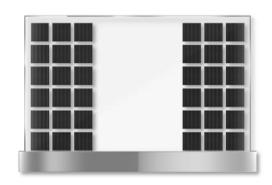

## PHOTOVOLTAIC BALUSTRADES

The colored photovoltaic BIPV modules are ideal for being applied against the railings or balustrades of buildings and for self-consumption. They can be easily attached vertically and represent a good alternative to traditional modules that are unaesthetic and impactful and which require horizontal surfaces that are not always available.

#### PHOTOVOLTAIC BALUSTRADES