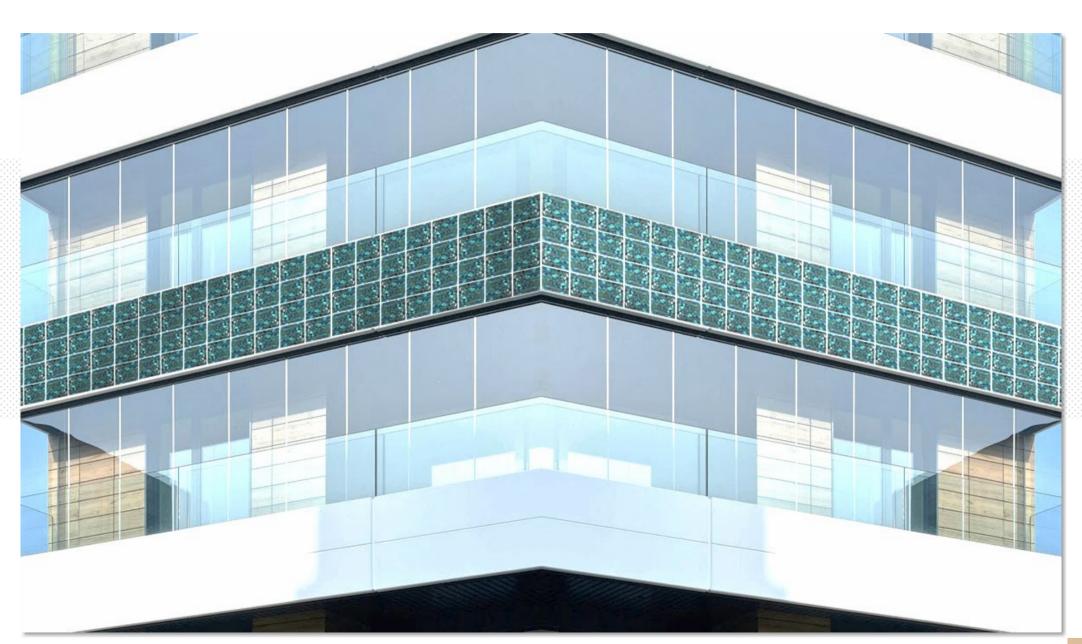

## PHOTOVOLTAIC BALUSTRADES

The colored photovoltaic BIPV modules are ideal for being applied against the railings or balustrades of buildings and for self-consumption. They can be easily attached vertically and represent a good alternative to traditional modules that are unaesthetic and impactful and which require horizontal surfaces that are not always available.

#### PHOTOVOLTAIC BALUSTRADES