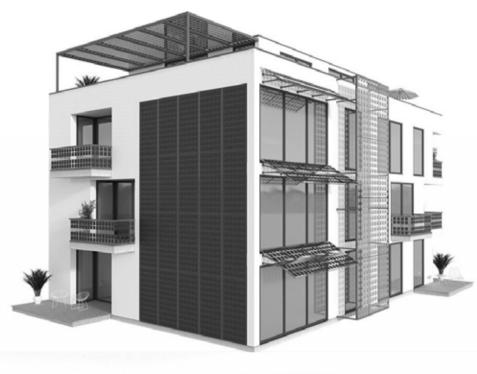

#### **BIG PROJECTS**

Many building systems and components can be collected and made with G2G or BIPV (Building Integrated PhotoVoltaic) photovoltaic glass, an innovative integrated solar collection system that can be made of any color and with any texture and which, therefore, will blend in with the construction outfit, thus being imperceptible, of great aesthetic value and architectural value.

## PHOTOVOLTAIC BIPV FOR BUILDING OUTFITS-

# PHOTOVOLTAIC BIPY FOR BUILDING OUTFITS