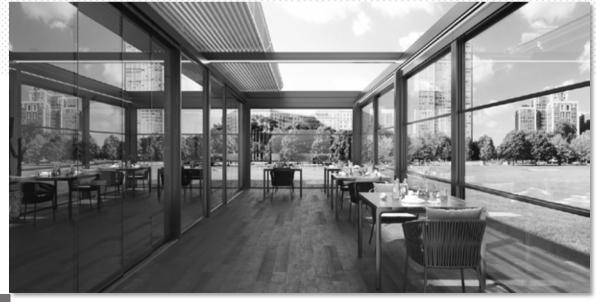

#### PANORAMIC GLASS WINDOWS

The glass slides in parallel on multi-way upper and lower tracks (grooves); they are packed laterally, leaning against each other, leaving only one door exposed. System suitable for verandas and porches, or for external structures such as pergolas, sunshades and climatic greenhouses.