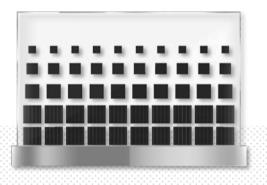

## PHOTOVOLTAIC BALUSTRADES

The colored photovoltaic BIPV modules are ideal for being applied against the railings or balustrades of buildings and for self-consumption. They can be easily attached vertically and represent a good alternative to traditional modules that are unaesthetic and impactful and which require horizontal surfaces that are not always available.

#### PHOTOVOLTAIC BALUSTRADES