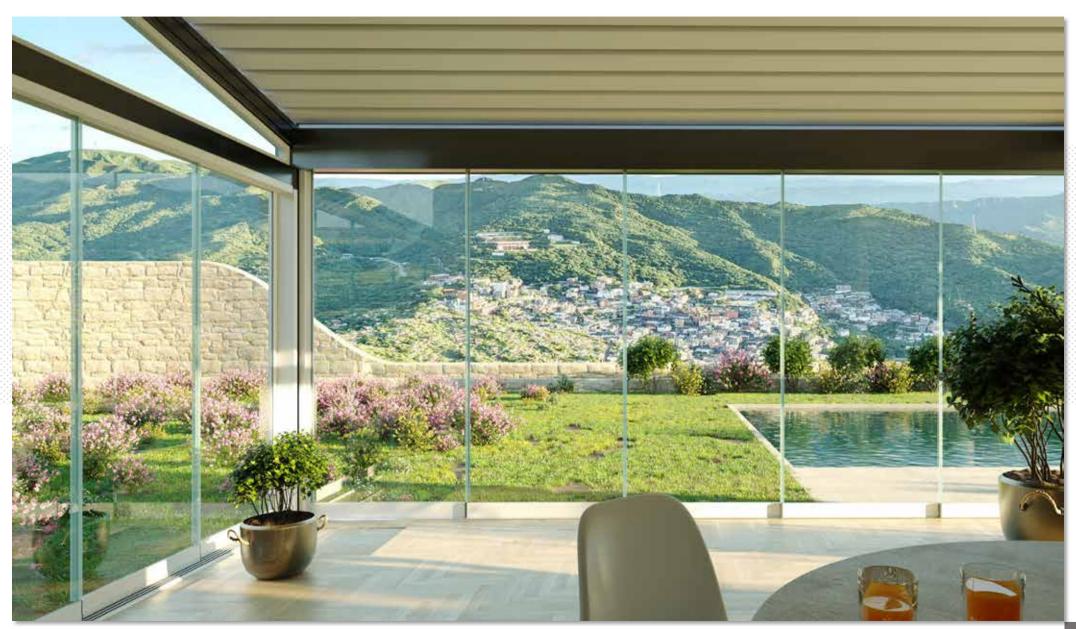

#### PANORAMIC GLASS WINDOWS

The glass slides in parallel on multi-way upper and lower tracks (grooves); they are packed laterally, leaning against each other, leaving only one door exposed. System suitable for verandas and porches, or for external structures such as pergolas, sunshades and climatic greenhouses.