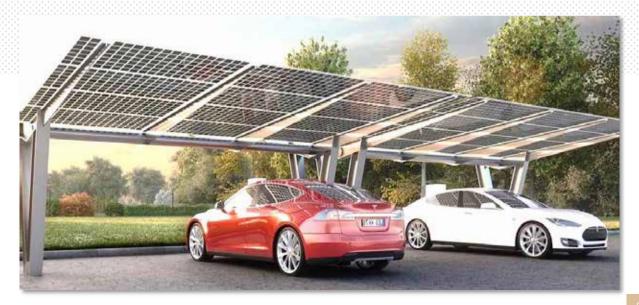

# PHOTOVOLTAIC SHELTERS / CHARGING BOXES

The photovoltaic BIPV for solar collection can be integrated into numerous efficient structures for the direct accumulation of solar energy, such as charging stations, energetically autonomous exhibition boxes and protective shelters for charging electric microcars and city cars and for electric micro mobility in general.