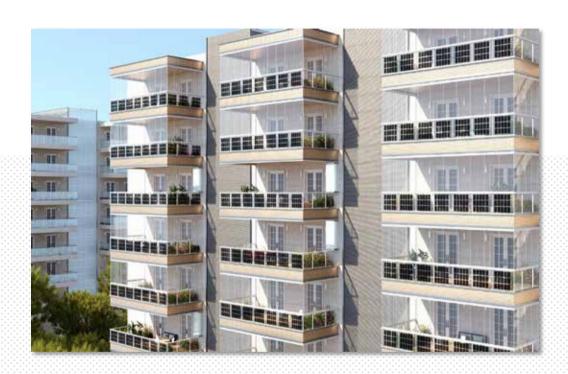

## PHOTOVOLTAIC BALUSTRADES

The colored photovoltaic BIPV modules are ideal for being applied against the railings or balustrades of buildings and for self-consumption. They can be easily attached vertically and represent a good alternative to traditional modules that are unaesthetic and impactful and which require horizontal surfaces that are not always available.