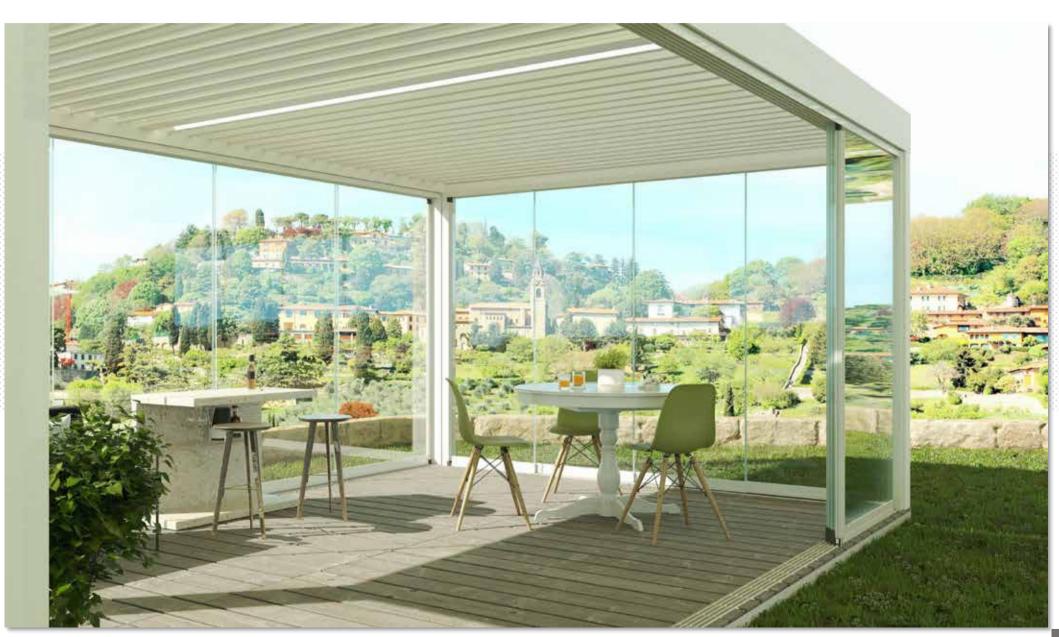

# SYSTEM: PANORA

There are many of our systems, models and versions of outdoor structures and covers, to protect and use outdoor spaces adjacent to or against buildings all year round. Numerous solutions for gardens of private homes and outdoor spaces or dehors used for catering, tourism, hospitality and seasonal adjustment.

#### PANORAMIC GLASS WINDOWS

The glass slides in parallel on multi-way upper and lower tracks (grooves); they are packed laterally, leaning against each other, leaving only one door exposed. System suitable for verandas and porches, or for external structures such as pergolas, sunshades and climatic greenhouses.