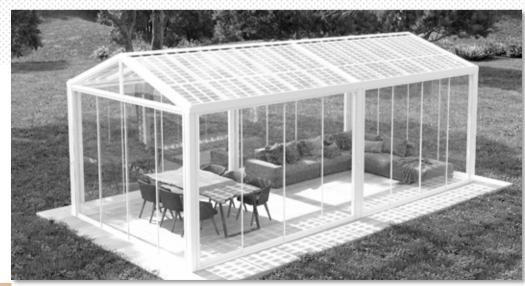

#### SOLAR GREENHOUSE

Solar greenhouses can be collected thanks to the insertion of GtoG photovoltaic glass or BIPV (Building Integrated PhotoVoltaic), an innovative integrated solar collection system that can be made of any color and with any texture and which, therefore, will blend in with the construction outfit, thus being imperceptible and of great aesthetic-architectural value.

## SOLAR ENERGY GREENHOUSE