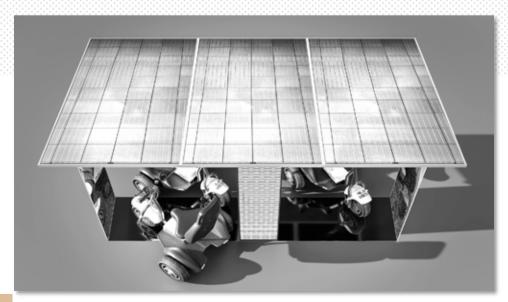

# PHOTOVOLTAIC SHELTERS / CHARGING BOXES

The photovoltaic BIPV for solar collection can be integrated into numerous efficient structures for the direct accumulation of solar energy, such as charging stations, energetically autonomous exhibition boxes and protective shelters for charging electric microcars and city cars and for electric micro mobility in general.