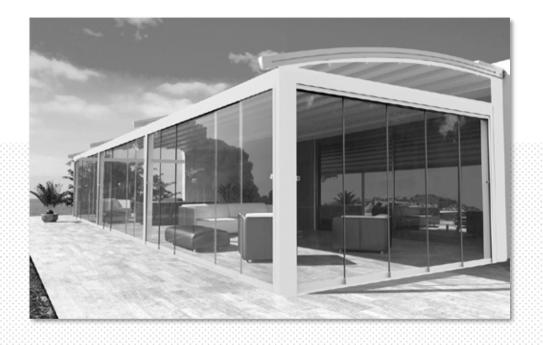

#### PANORAMIC GLASS WINDOWS

The glass slides in parallel on multi-way upper and lower tracks (grooves); they are packed laterally, leaning against each other, leaving only one door exposed. System suitable for verandas and porches, or for external structures such as pergolas, sunshades and climatic greenhouses.