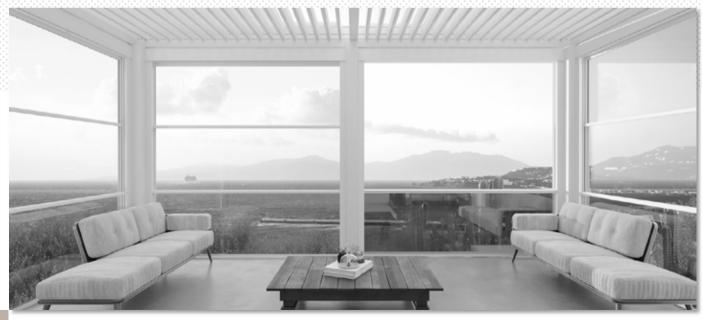

#### PANORAMIC GLASS WINDOWS

Motorized screen system, with vertically sliding doors. The first fixed lower door acts as a balustrade or, in the TOP model, the glass slides upwards, allowing passage. The two-door SCREEN has no horizontal aluminum element between the two glasses, while the lower swing door of the OPEN model allows the glass to be cleaned.