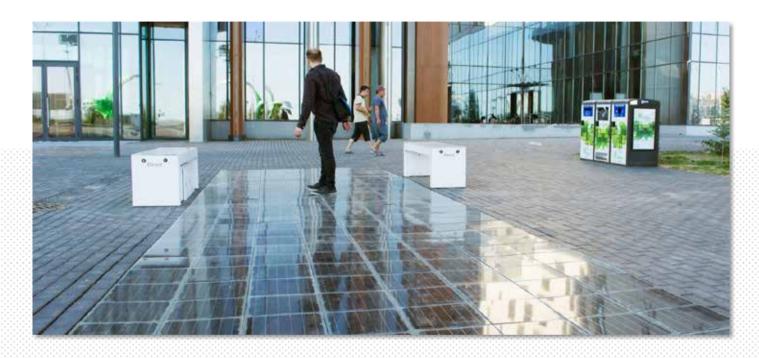

## COLLECTING SOLIDS AND FLOORS

BIPV for self-illuminating photovoltaic cycle paths or for pedestrian and vehicle paving, with storage, or for acoustic barriers, can be an excellent alternative to traditional photovoltaic panels.