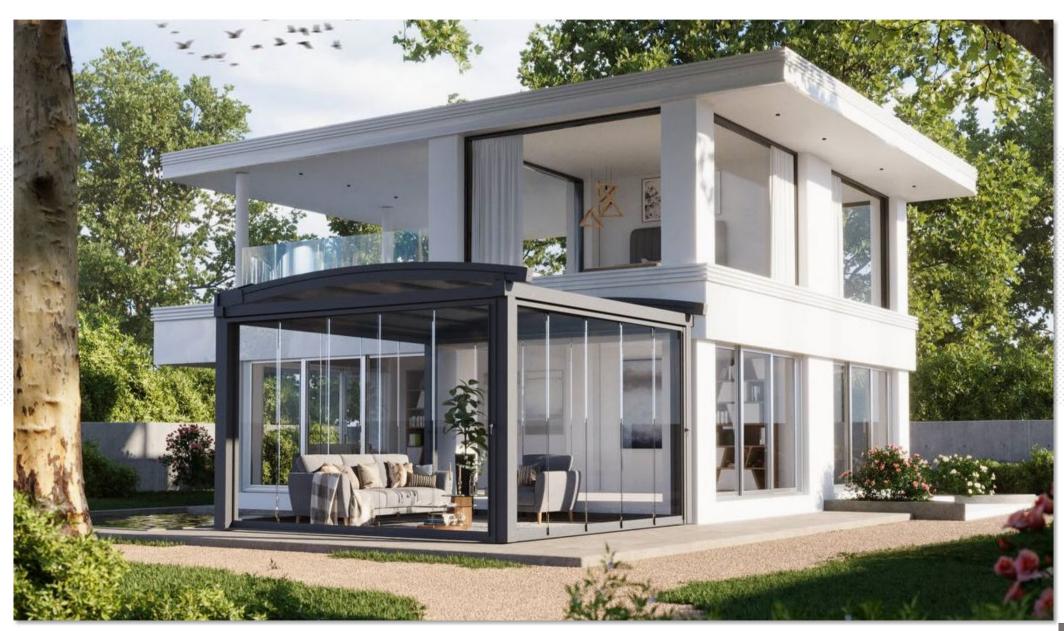

#### PANORAMIC GLASS WINDOWS

The glass slides in parallel on multi-way upper and lower tracks (grooves); they are packed laterally, leaning against each other, leaving only one door exposed. System suitable for verandas and porches, or for external structures such as pergolas, sunshades and climatic greenhouses.

# SYSTEM: PANORA

There are many of our systems, models and versions of outdoor structures and covers, to protect and use outdoor spaces adjacent to or against buildings all year round. Numerous solutions for gardens of private homes and outdoor spaces or dehors used for catering, tourism, hospitality and seasonal adjustment.