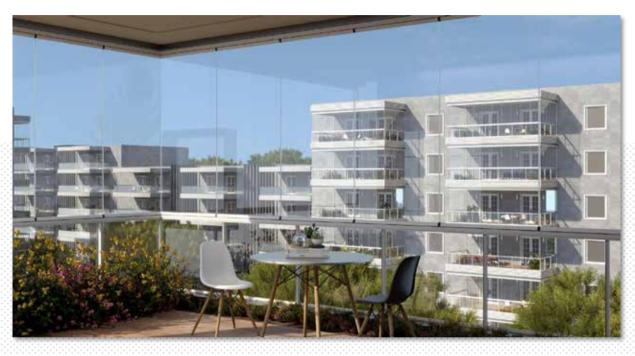

#### PANORAMIC GLASS WINDOWS

The glass slides in parallel on multi-way upper and lower tracks (grooves); they are packed laterally, leaning against each other, leaving only one door exposed. System suitable for verandas and porches, or for external structures such as pergolas, sunshades and climatic greenhouses.

#### PANORAMIC GLASS WINDOWS

Motorized screen system, with vertically sliding doors. The first fixed lower door acts as a balustrade or, in the TOP model, the glass slides upwards, allowing passage. The two-door SCREEN has no horizontal aluminum element between the two glasses, while the lower swing door of the OPEN model allows the glass to be cleaned.