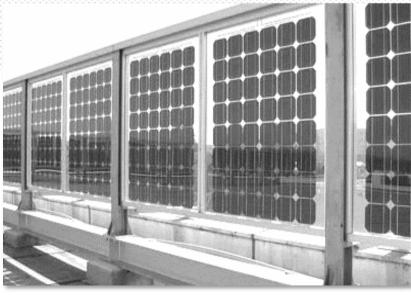

## PHOTOVOLTAIC BALUSTRADES

The colored photovoltaic BIPV modules are ideal for being applied against the railings or balustrades of buildings and for self-consumption. They can be easily attached vertically and represent a good alternative to traditional modules that are unaesthetic and impactful and which require horizontal surfaces that are not always available.

#### PHOTOVOLTAIC BALUSTRADES