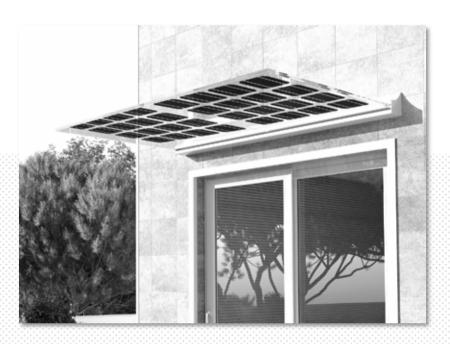

#### SOLAR GREENHOUSE

Solar greenhouses can be collected thanks to the insertion of GtoG photovoltaic glass or BIPV (Building Integrated PhotoVoltaic), an innovative integrated solar collection system that can be made of any color and with any texture and which, therefore, will blend in with the construction outfit, thus being imperceptible and of great aesthetic-architectural value.

## SOLAR ENERGY GREENHOUSE